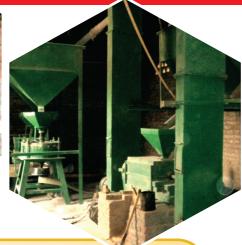

Mini flour mill

Unit financed by the Bank (Name & Address)

Punjab National Bank, Janipur.

Project Cost (Rs.)

18.48.000/-

Annual Turnover (Rs.)

84,00,000/-

**Employment** provided by the entrepreneur in the unit

13 Persons

Any enterprise you think of, PMEGP has the solution. Here is a story of Shri Shallu Ram, who was an agriculturist and worked in a flour mill. After working for four years in Pawan Flour years, he decided to work for himself rather than be a worker. Shri Shallu establishment M/s. Challo Atta Chakki, mini flour mill to the project cost of Rs.18,48,000 by availing bank loan from Punjab National Bank, Jaipur.