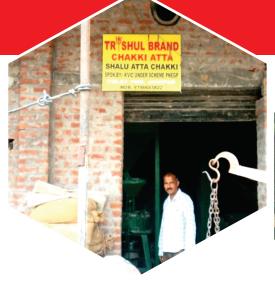

## **Necessity of Every Kitchen**

Name & address of the entrepreneur

Shri Shallu Ram M/s. Challo Atta Chakki, Khanpur Dist. Jammu, J&K

Category of the entrepreneur

i) Social Category: SC

ii) Sex: Male

Industry/Activity (Name of the Industry)

13 Persons

Any enterprise you think of, PMEGP has the solution. Here is a story of Shri Shallu Ram, who was an agriculturist and worked in a flour mill. After working for four years in Pawan Flour years, he decided to work for himself rather than be a worker. Shri Shallu establishment M/s. Challo Atta Chakki, mini flour mill to the project cost of Rs.18,48,000 by availing bank loan from Punjab National Bank, Jaipur.