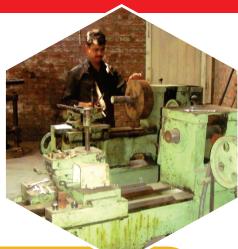

in the unit

M/s. Asha Udyog - The name may not be familiar, but the impact of its accomplishments is enormous. Smt. Asha Choudhary is one of those women entrepreneurs, who are the great achievers in our society, who have the courage, determination and belief in themselves to pursue a dream to overcome obstacles and nurture ideas to fruition. Using her 4 years business experience, she is manufacturing Brass Valves & Locks, C.P. Fittings, which has carved a great niche in the trade.

She started her PMEGP unit with a bank loan availed from Jammu & Kashmir Bank, Samba for a project cost of Rs. 25.00 lakh. A graduate in Bachelor of Arts, Smt. Asha is not only running her unit successfully with the turnover o