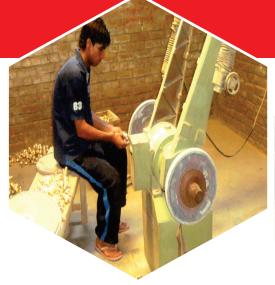

in the unit

M/s. Asha Udyog - The name may not be familiar, but the impact of its accomplishments is enormous. Smt. Asha Choudhary is one of those women entrepreneurs, who are the great achievers in our society, who have the courage, determination and belief in themselves to pursue a dream to overcome obstacles and nurture ideas to fruition. Using her 4 years business experience, she is manufacturing Brass Valves & Locks, C.P. Fittings, which has carved a great niche in the trade.

She started her PMEGP unit with a bank loan availed from Jammu & Kashmir Bank, Samba for a project cost of Rs. 25.00 lakh. A graduate in Bachelor of Arts, Smt. Asha is not only running her unit successfully with the turnover o