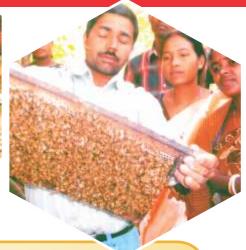

Annual Turnover (Rs.)

15,00,000/-

**Employment** provided by the entrepreneur in the unit

: 7 Persons

Instilled with perseverance and enthusiasm Shri Radha Kant Giri started his unbelievable inspiring journey as a bee-keeper because this was his family profession. But he wanted to give some modern innovative outlook to the traditional business with the support of PMEGP scheme and availed bank loan for the project cost of Rs 3.00 lakh from Bank of India, Thakurgaon, Ranchi branch. He established his own venture "Goswami Honey". The unit has grown by leaps and bounds with the annual turnover of Rs.15,00,000 and providing employment to 7 persons.

His motive to set up the unit was to provide sustainable employment to unemployed youth of region. Within few years 'Goswami Honey' became a household name. Now the marketing is build up and demand for its product is increasing. He attended various exhibitions held by different organizations and awards have been