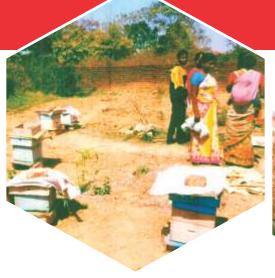

Annual Turnover (Rs.)

15,00,000/-

**Employment** provided by the entrepreneur in the unit

: 7 Persons

Instilled with perseverance and enthusiasm Shri Radha Kant Giri started his unbelievable inspiring journey as a bee-keeper because this was his family profession. But he wanted to give some modern innovative outlook to the traditional business with the support of PMEGP scheme and availed bank loan for the project cost of Rs 3.00 lakh from Bank of India, Thakurgaon, Ranchi branch. He established his own venture "Goswami Honey". The unit has grown by leaps and bounds with the annual turnover of Rs.15,00,000 and providing employment to 7 persons.

His motive to set up the unit was to provide sustainable employment to unemployed youth of region. Within few years 'Goswami Honey' became a household name. Now the marketing is build up and demand for its product is increasing. He attended various exhibitions held by different organizations and awards have been