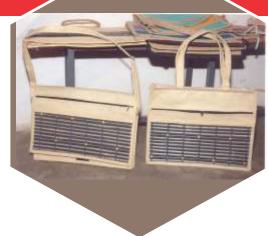

All kind of bags and office utility goods, designed folders, readymade garments, school uniform and other stiching work are carried out in her unit.

She availed bank loan of Rs.10.00 lakh from Allahabad Bank, Raipur to establish her unit which is giving her threefold return of Rs. 30 to 40 lakh annually. Her unit has also generated employment for 10 to 12 families and providing them livelihood. Marketing is no hurdle, people approach her through exhibitions.