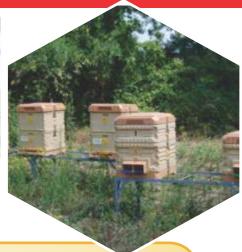

: 6,10,000/-

Annual Turnover (Rs.)

: 16,00,000/-

Employment provided by the entrepreneur

in the unit

: 7 Persons

Bee-box manufacturing consists of a broad range of processing and packaging operations. The size and complexity of these operations vary from small plants employing few people to larger scale honey processing ventures. Products range from large-volume to small scale packaging, depending on a large to lower-volume specialties.