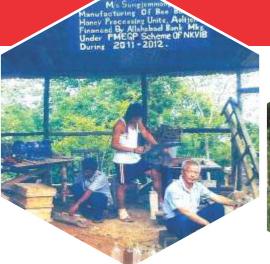

## With the humble beginning, he is consciously treading the path of Success

Name & address of the entrepreneur

Shri Sungjemmongba , Aolizen Sector, Ungma Village, Mokokchung,Nagaland

Category of the entrepreneur

: 6,10,000/-

Annual Turnover (Rs.)

: 16,00,000/-

Employment provided by the entrepreneur

in the unit

: 7 Persons

Bee-box manufacturing consists of a broad range of processing and packaging operations. The size and complexity of these operations vary from small plants employing few people to larger scale honey processing ventures. Products range from large-volume to small scale packaging, depending on a large to lower-volume specialties.

This B. Tech degree holder chose to take up a career in honey, which is a popular source of nutrition (particularly when other foods are scarce) and rural communities can make good money by selling honey to urbanites. He came to know about the PMEGP from an advertisement in the print media. To pursue his enterprise, he availed a bank loan for the project cost of Rs. 6.10 lakh from Allahabad Bank.