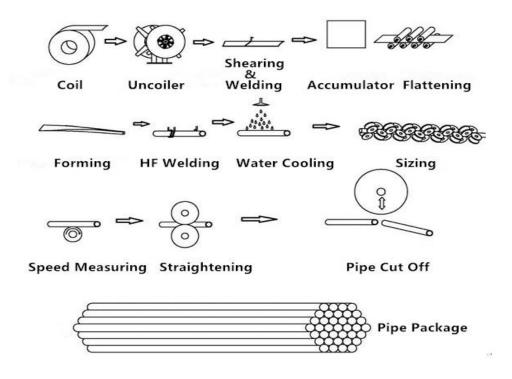

less pipes, while some 30% are consumed by bearings and boiler manufacturers. Steel tubes industry is poised for a 30% growth in the wake of a growing demand in the infrastructure construction sector, mainly in scaffolding in buildings. The steel tubes and pipes industry witnessed demand from various domestic industries like real estate, construction, telecom, power, energy, entertainment zones, metros, airports and ports, etc. Key policy-led initiatives such as the urban infrastructure program under Public Private Partnership also proved to be a shot in the arm. The market environment for stainless steel tube & pipe is challenging at the moment.

#### **Product:**

STEEL TUBE

#### **Raw Material:**

- 1. Steel
- 2. Sulphuric Acid
- 3. Packaging Material

#### **Manufacturing Process:**



Fig. 1 – Process Flowchart

#### <u>Area:</u>

The industrial setup requires space for manufacturing unit. Also, some of the area of building is required for office staff facilities, documentation, office furniture, etc. Thus, the approximate total area required for complete small-scale factory setup is 2500-3000Sq. ft. approximately.

## **Cost of Machines:**

| S No. | Machine                                 | Unit | Price (INR) |
|-------|-----------------------------------------|------|-------------|
| 1.    | Guillotine shearing Machine             | 1    | 1,20,000/-  |
| 2.    | Hand Operated shearing machine          | 1    | 1,10,000/-  |
| 3.    | Power Press with electric motor         | 1    | 85,000/-    |
| 4.    | Electric Arc Welding Set                | 1    | 25,000/-