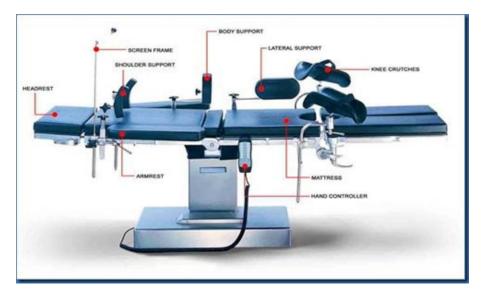

# **OPERATION THEATRE TABLE**

**Introduction:** Operation Theater (OT) Tables are generally made from stainless steel and / or chrome plated sections and fitted with other required accessories OT table requires immense attention towards its designing. To make cleaning more effective and efficient, it is always suggested to make the OT tables easy to clean especially the places like seams and cracks, that propagate bacteria / germs, should not be there to keep bacteria / germ free. Operation theater tables used in the operation theaters of the Hospitals are of various types such as with or without hydraulic attachments for lifting / lowering / tilting etc., with or without ortho attachment, specially used as gynae / labour OT table, etc.

Major Head, Base, Top of the Frame, Slide Bars, Locks, Pump Lever etc. are made of stainless steel and standard accessories includes – Foot extension, side support, shoulder support, antistatic rubber pad, anesthetic screen, kidney elevator, leather wristlets, arm support anesthetic foam rubber mattress, arm woods etc.