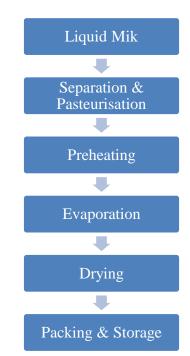

**MANUFACTURING PROCESS:** There is a step by step process for manufacturing of Milk powder:

- Separation/Standardization
- Preheating
- Evaporation
- Spray Drying
- Packaging & Storage

The above process is explained below.

- **Separation/Standardization**: The process starts from procuring the raw material and delivering at the dairy factory then pasteurizing and separating it into skim milk and cream which is done by a centrifugal cream separator. In this little bit of cream is added back to the skim milk so that fat content is also maintained in the milk.
- **Preheating**: After this preheating is performed in which the above milk is heated at temperatures ranging from 75 to 120°C. The milk is constantly heated for a particular time period ranging from a few seconds up to several minutes. Preheating can be done directly or indirectly i.e. through steam injection into the product or via heat exchangers respectively or a mixture of two.

- **Evaporation:** In this process, the above milk is concentrated in stages. In this the milk is boiled under a vacuum at temperature below 72°C in a falling film on the inside of vertical tubes, and by this the water is removed as vapor. This vapor, is then used to heat the milk.
- **Spray Drying:** In this method the milk is atomized and concentrated from the evaporator into fine droplets. This is performed in a huge drying chamber with appropriate flow of hot air utilizing either a spinning disk atomizer or a series of high-pressure nozzles. After this the droplets of milk are cooled by evaporation by which they never reach the temperature of the air.
- **Packaging & Storage:** The product is immensely more stable than fresh milk but protection from moisture, oxygen, light and heat is needed in order to maintain their quality and shelf life. They are packed into either plastic-lined multi wall bags (25Kg) or bulk bins(600Kg).

#### **FLOW DIAGRAM**