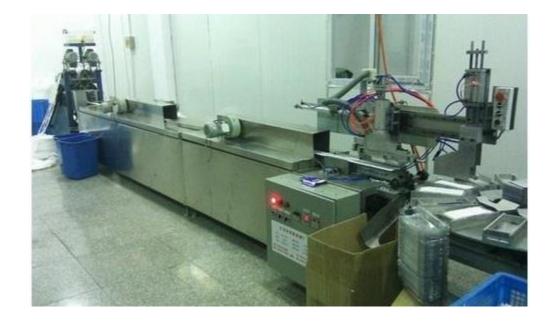

## **MACHINE REQUIRED**

The manufacturing process of cotton swab includes roll winding and packaging; thus, the machine required are,

1) Automatic Cotton Swab Making Machine

This machine is a special purpose machine specifically designed to manufacture cotton swabs without any adhesive, utilizing high speed tension winding.

### **MANUFACTURING PROCESS**

The cotton roll is placed in an unwinding and feeding section while stalks of selected material (wood, rolled paper or plastic) are feed to hopper and feeder arrangement of cotton swab making machine, then all the settings like speed, number of loops etc. are made via control panel.

Thus the machine starts operation, it simultaneously pulls cotton roll and stalks into the roll winding section; cotton roll is simply unrolled, followed by which only metered quantity of cotton is allowed into roll winding section, on the other hand hopper and feeder arrangement feeds the stalks to a vibrator and sorter arrangement which sorts the stalks in an appropriate orientation, followed by which stalks are allowed to fall on a conveyor in same orientation. This conveyor leads stalks into roll winding section.

In roll winding section stalk is held and rotated against the cotton so as to form a cotton bud, depending upon the type of cotton swab, cotton bud can be produced on one or both sides of the stalk.

The finished cotton swabs are moved out of machine via a conveyor arrangement from where they are collected in an appropriate storage arrangement.